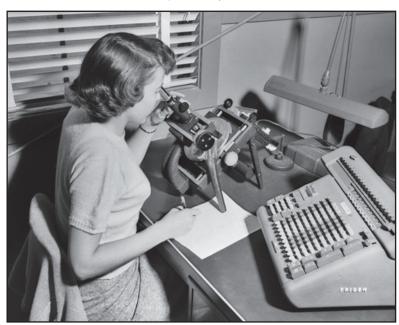

Valerie and Dick Fergusson

"Female Computer" (1952

Cosmo Gladding

Audrey and Carl Grigsby

Peggy and John Harper

Betty and Bob Hunt

President Franklin D. Roosevelt at Langley on July 29, 1940

Ivy Hooks and Bruce Jackson