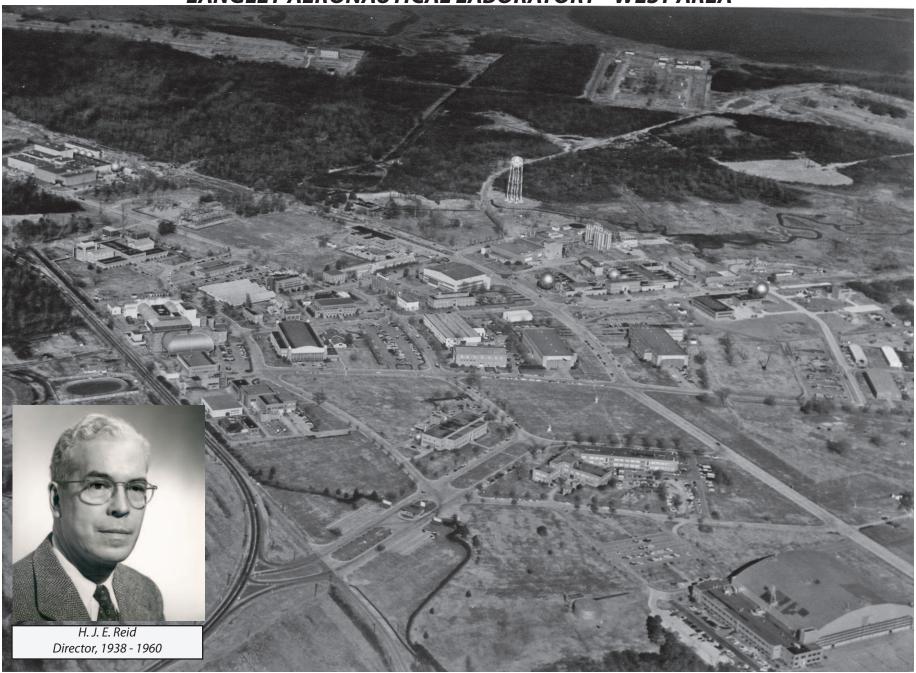

# LANGLEY AERONAUTICAL LABORATORY - WEST AREA

16-Foot High Speed Wind Tunnel

Pete and Maria Bernot

Bill Bihrle

Betty Sjoberg and Steve Cavallo

Nat Cohen

Don and Virginia Coletti

John Stack, Head Compressibility Research Division (1946)