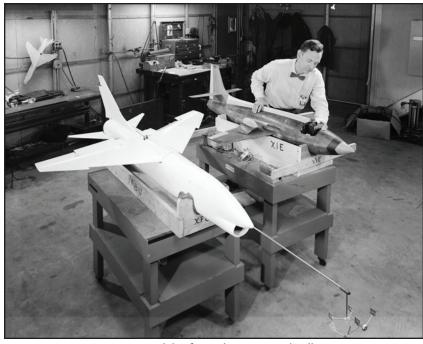

Jane and Milt Silveira

Frank Smith

John Swihart

Guy and Mary Jo Thibodaux

Carol and Robert Ward

Milly and Pete Woodling

Dynamic Models of Vought XF-8U and Bell X-1E Being Prepared for Wind Tunnel Testing (1957)