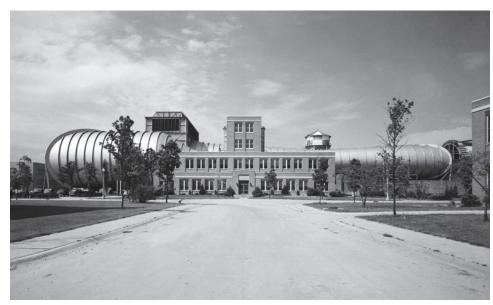

# LANGLEY AERONAUTICAL LABORATORY - WEST AREA

16-Foot High Speed Wind Tunnel

Pete and Maria Bernot

Bill Bihrle

Betty Sjoberg and Steve Cavallo

Nat Cohen

Don and Virginia Coletti

John Stack, Head Compressibility Research Division (1946)