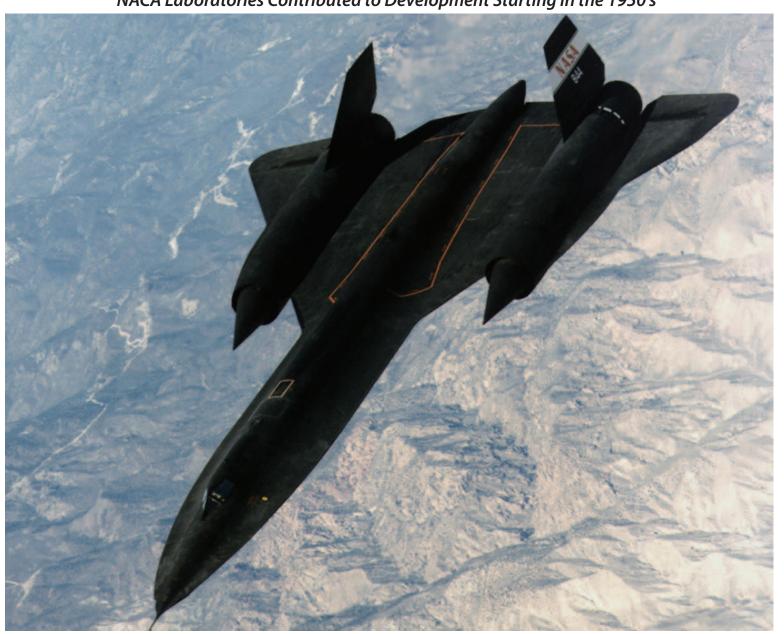

#### **NO PHOTOGRAPHS TAKEN**

- John and Genevive Boshar
- Dorothy (Dottie) Lee and Mary Lou Jackson
- Dale and Millie Pearson
- Lovic Thomas

SR-71A "Blackbird"

NACA Laboratories Contributed to Development Starting in the 1950's