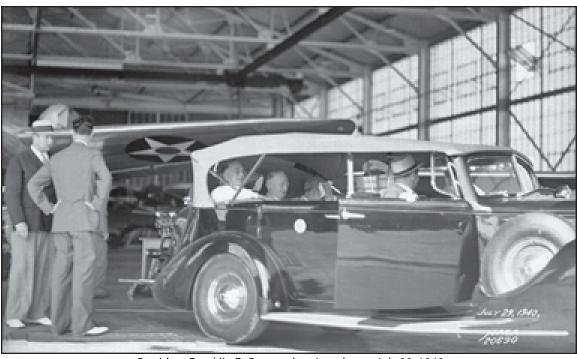

Valerie and Dick Fergusson

"Female Computer" (1952

Cosmo Gladding

Audrey and Carl Grigsby

Peggy and John Harper

Betty and Bob Hunt

President Franklin D. Roosevelt at Langley on July 29, 1940

Ivy Hooks and Bruce Jackson